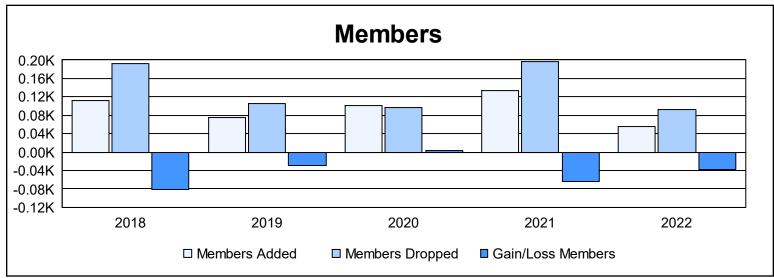

District 118 T

As of June 2022 Cumulative

| Year      | New<br>Clubs | Dropped<br>Clubs | Gain/<br>Loss<br>Clubs | New<br>Members | Charter<br>Members | Reinstate<br>Members | Transfer<br>Members | Total<br>Member<br>Added | Total<br>Members<br>Dropped | Gain/<br>Loss<br>Members |
|-----------|--------------|------------------|------------------------|----------------|--------------------|----------------------|---------------------|--------------------------|-----------------------------|--------------------------|
| 2017-2018 | 1            | 3                | -2                     | 79             | 23                 | 0                    | 10                  | 112                      | 193                         | -81                      |
| 2018-2019 | 1            | 4                | -3                     | 33             | 33                 | 3                    | 7                   | 76                       | 105                         | -29                      |
| 2019-2020 | 0            | 2                | -2                     | 87             | 4                  | 9                    | 1                   | 101                      | 97                          | 4                        |
| 2020-2021 | 2            | 2                | 0                      | 72             | 55                 | 0                    | 6                   | 133                      | 197                         | -64                      |
| 2021-2022 | 1            | 0                | 1                      | 31             | 20                 | 2                    | 2                   | 55                       | 93                          | -38                      |
| Average   | 1            | 2                | -1                     | 60             | 27                 | 3                    | 5                   | 95                       | 137                         | -42                      |