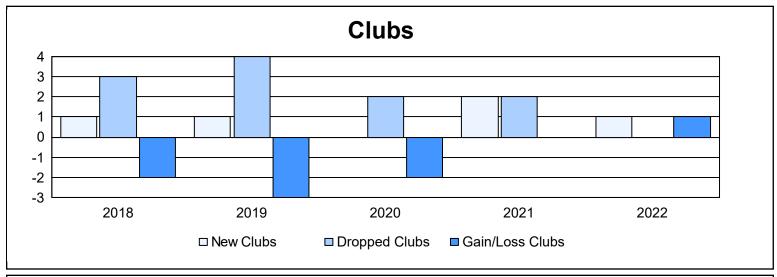

District 118 T

As of June 2022 Cumulative

| Year      | New<br>Clubs | Dropped<br>Clubs | Gain/<br>Loss<br>Clubs | New<br>Members | Charter<br>Members | Reinstate<br>Members | Transfer<br>Members | Total<br>Member<br>Added | Total<br>Members<br>Dropped | Gain/<br>Loss<br>Members |
|-----------|--------------|------------------|------------------------|----------------|--------------------|----------------------|---------------------|--------------------------|-----------------------------|--------------------------|
| 2017-2018 | 1            | 3                | -2                     | 79             | 23                 | 0                    | 10                  | 112                      | 193                         | -81                      |
| 2018-2019 | 1            | 4                | -3                     | 33             | 33                 | 3                    | 7                   | 76                       | 105                         | -29                      |
| 2019-2020 | 0            | 2                | -2                     | 87             | 4                  | 9                    | 1                   | 101                      | 97                          | 4                        |
| 2020-2021 | 2            | 2                | 0                      | 72             | 55                 | 0                    | 6                   | 133                      | 197                         | -64                      |
| 2021-2022 | 1            | 0                | 1                      | 31             | 20                 | 2                    | 2                   | 55                       | 93                          | -38                      |
| Average   | 1            | 2                | -1                     | 60             | 27                 | 3                    | 5                   | 95                       | 137                         | -42                      |